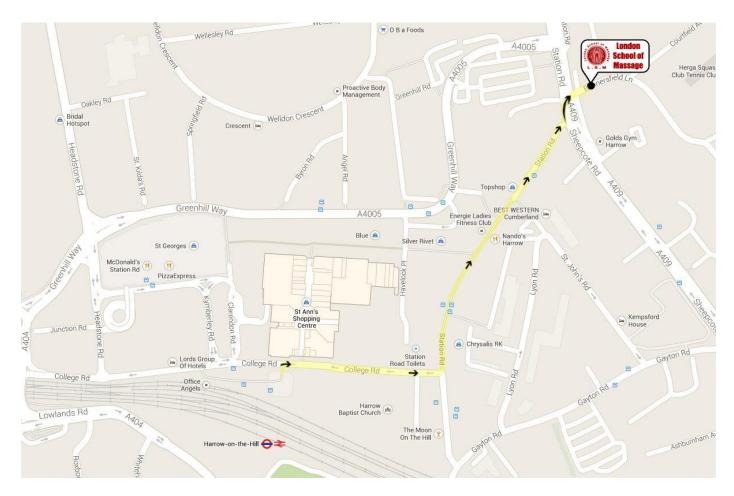

Arriving by train (Harrow-on-the-Hill):

- Come out of Harrow-on-the-Hill station. In front of you will be the entrance to St. Ann's Shopping Centre.
- On exiting the station, turn right on to College Rd and walk to the end of the road.
- Turn left at Carphone Warehouse on to Station Rd. Continue along Station Rd until you get to a junction with traffic lights. You will have passed Debenhams on your left side.
- Cross over the road at the traffic lights and Bonnersfield Lane is between Gold's Gym and The Raw Mango restaurant.
- London School of Massage is at 10 Bonnersfield Lane, which is the first building on the left.

Arriving by train (Harrow & Wealdstone):

- Exit Harrow & Wealdstone station on to The Bridge.
- On exiting the station, turn right on to The Bridge and walk to the end of the road.
- Turn right on to Station Road. Continue straight on this road until you see The Raw Mango restaurant on the opposite side of the road
- Cross over the road at the traffic lights and Bonnersfield Lane is between Gold's Gym and Steak Restaurant.
- London School of Massage is at 10 Bonnersfield Lane, which is the first building on the left.