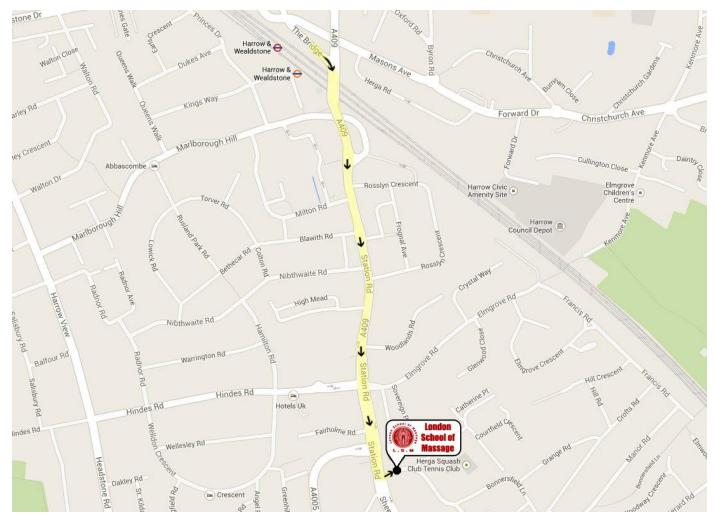

Arriving by train (Harrow & Wealdstone):

- Exit Harrow & Wealdstone station on to The Bridge.
- On exiting the station, turn right on to The Bridge and walk to the end of the road.
- Turn right on to Station Road. Continue straight on this road until you see The Raw Mango restaurant on the opposite side of the road
- Cross over the road at the traffic lights and Bonnersfield Lane is between Gold's Gym and Steak Restaurant.
- London School of Massage is at 10 Bonnersfield Lane, which is the first building on the left.