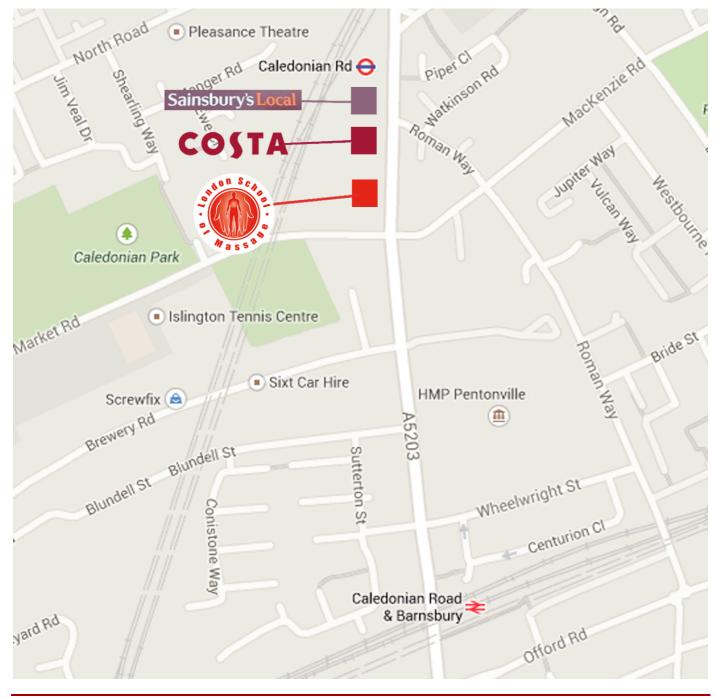

## London School Of Massage Caledonian Road

| Venue Address:                 | 453 - 455 Caledonian Road, London N7 9BA                                                                                                                                                                                                                                                        |
|--------------------------------|-------------------------------------------------------------------------------------------------------------------------------------------------------------------------------------------------------------------------------------------------------------------------------------------------|
| Telephone                      | 020 8930 2814 (day)                                                                                                                                                                                                                                                                             |
| How to get there:              | <ul> <li>Caledonian Road Station - Underground Station, Piccadilly Line.</li> <li>The school is a 2-3 minute walk from the tube station.</li> <li>Caledonian Road &amp; Barnsbury Station – Overground Station</li> <li>The school is a 10 minute walk from the overground stations.</li> </ul> |
| Parking:<br>National Car Parks | There is no ideal/low-cost parking close to this location. Parking outside of Central London then taking the tube is the best solution. http://en.parkopedia.co.uk/parking/n7_9ba/                                                                                                              |

Registered in England Company Reg. 7198763

Arriving by London Underground (Caledonian Road):

- Come out of Caledonian Road station.
- On exiting the station, turn right on to Caledonian Rd and walk 3-5 minutes
- Walk past Sainsbury's Local and Costa Coffee
- The London School of Massage is located on the right.

Arriving by train (Caledonian Road & Barnsbury):

- Exit Caledonian Road & Barnsbury station.
- On exiting the station, turn right on to Caledonian Road
- Cross the road at Frederica Street / Wheelwright Street
- Walk past HMP Pentonville towards Caledonian Road Underground station
- Walk past British Transport Police head office
- Cross the road at Brewery Road / Wellington Mews
- · Walk past Caledonian Road Methodist Church
- Cross the road at Market Road / MacKenzie Road
- · Walk past 'Londis' mini market
- The London School of Massage is on the left.